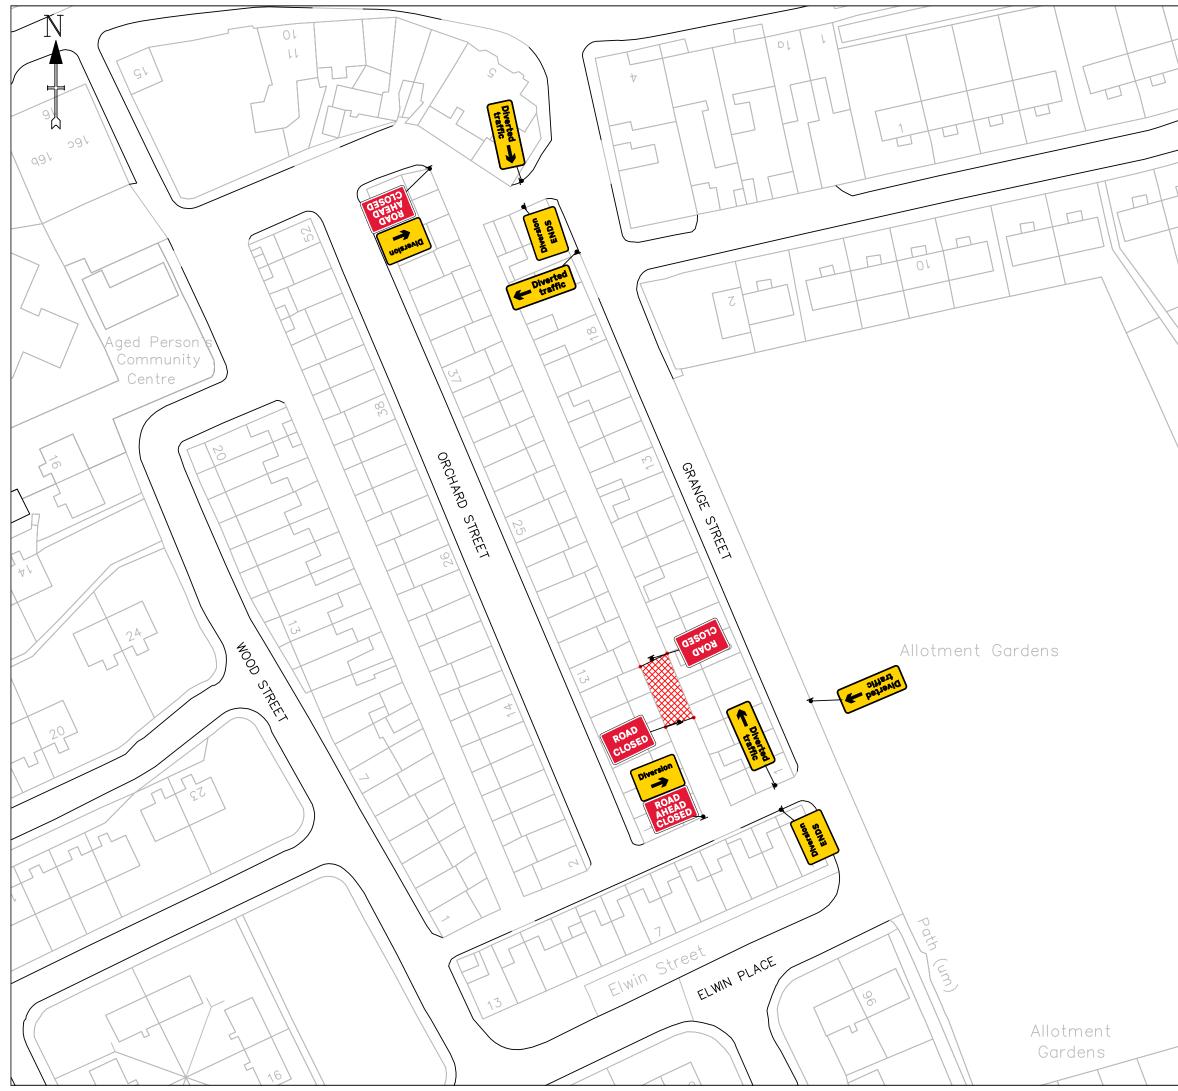

# **Purpose of the Report**

To consider a request for temporary traffic regulation by Order on Monday 22 April 2024 at Orchard Street Rear/Grange Street Rear, Pelton for the purpose of sewer repair works.

# Background

Sewer repair works are proposed to be undertaken.

# Options

Other traffic management arrangements have been considered and the most appropriate method is for temporary road closure.